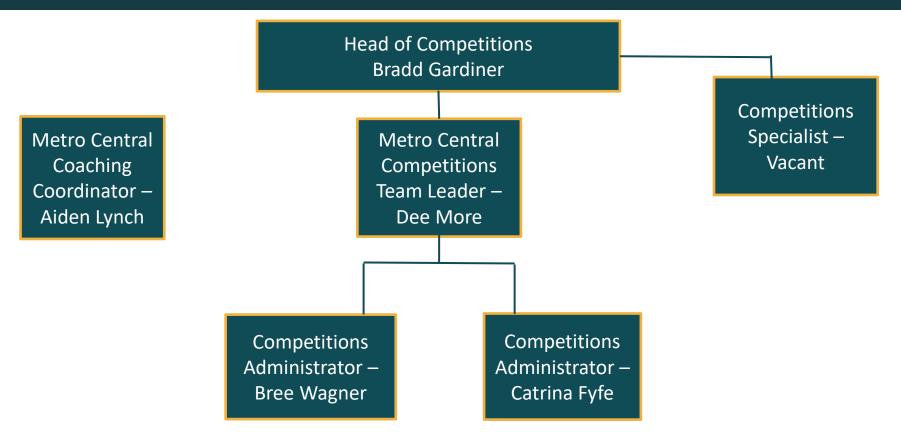

### METRO CENTRAL REGIONAL DEVELOPMENT COUNCIL 2022 ANNUAL GENERAL MEETING

#### Season 2023 Metro Central Staffing Model





#### Season 2023 Metro Central Staffing Model





#### Season 2023 Metro Central Staffing Model







# 2023 KEY SEASON DATES Metro Central



# Metro Central Junior Football Conference

Round 1 Round 14 3 week finals series (top 4) Grand Finals

Umpire Appreciation Round Sock it to Sarcoma! Round NAIDOC Round Thank a Volunteer Round Friday 28 April – Sunday 1 May Friday 19 August – Sunday 20 August Commencing Friday 25- Sunday 27 August Sunday 10 September – All Competitions

Round 3 – Friday 12 May to Sunday 14 May Round 8 – Friday 23 June to Sunday 25 June Round 9 Friday 14 July to Sunday 16 July Round 12 – Friday 4 August to Sunday 6 August



# **Coach Education in 2023**

# - Club based coaching workshops New coaches workshop Training session visits/support Coach and Umpire Conne