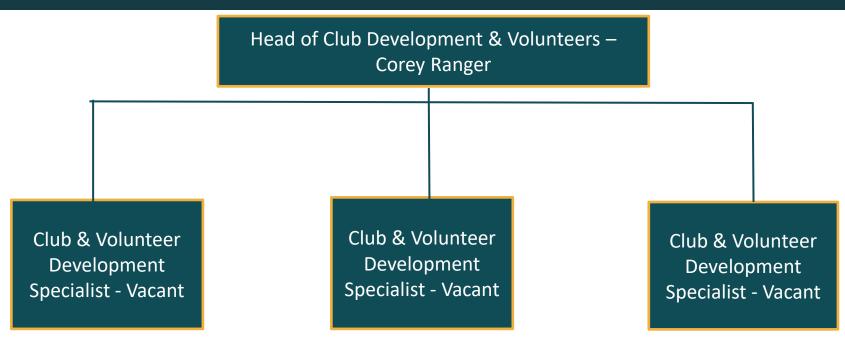

#### Season 2023 Metro Central Staffing Model

# **Club Development & Volunteers**

New Club Improvement Program 'Champion Club' Volunteer of the Week & Month Initiatives Updated Kia Club Hub New Resources and Templates Metro Wide Volunteers Carnival New Staff